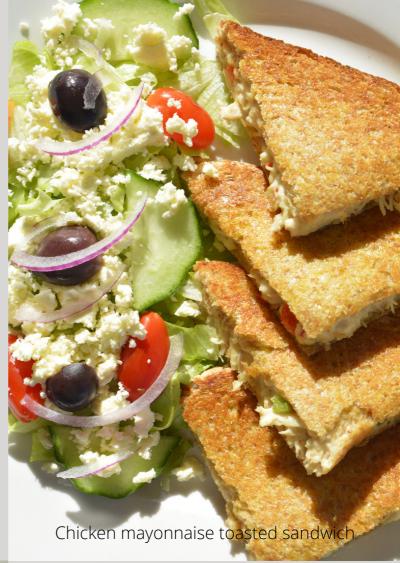

#### **TOASTED SANDWICHES**

| All served with chips/salad | R  |
|-----------------------------|----|
| Cheese                      | 40 |
| Ham & cheese                | 45 |
| lam, cheese & tomato        | 50 |
| Bacon, egg, & cheese        | 55 |
| Chicken Mayonnaise          | 60 |