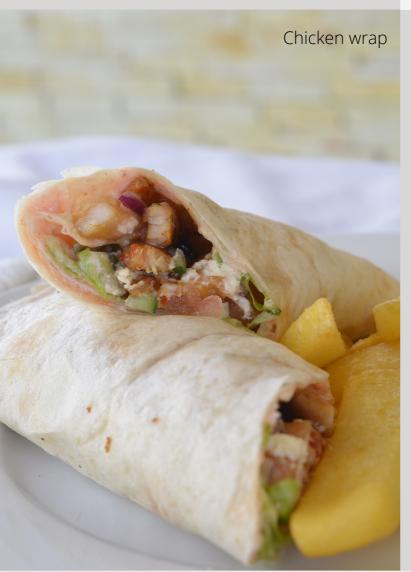

#### ON THE LIGHT SIDE

| Chicken <b>wrap</b> with chips or salad                | 69 |
|--------------------------------------------------------|----|
| Homemade <b>pie</b> of the day served with chips/salad | 55 |
| <b>Quiche</b> of the day served with chips & salad     | 60 |
| Spaghetti Bolognaise                                   | 55 |
| Chicken Cordon Blue with chips and side salad          | 89 |
|                                                        | 70 |
| Chicken salad<br>Greek salad                           | 60 |