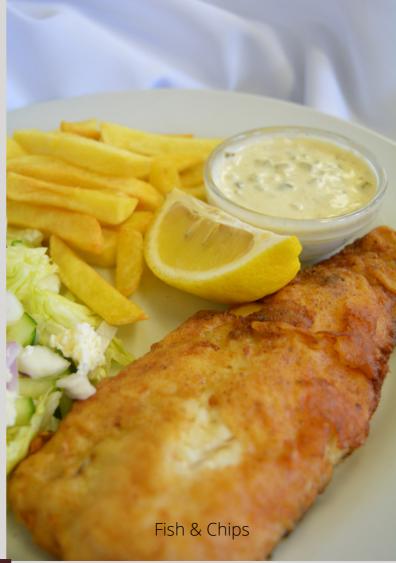

#### **CATCH OF THE DAY**

| All served with chips/salad         | R    |
|-------------------------------------|------|
| Calamari rings                      | 60   |
| Fish & Chips                        | 75   |
| Seafood combo: calamari,            | 95   |
| fish fingers, fish cookies and      |      |
| onion rings, served with choice of  |      |
| chips/salad, tartar sauce and a sli | ce o |
| lemon.                              |      |