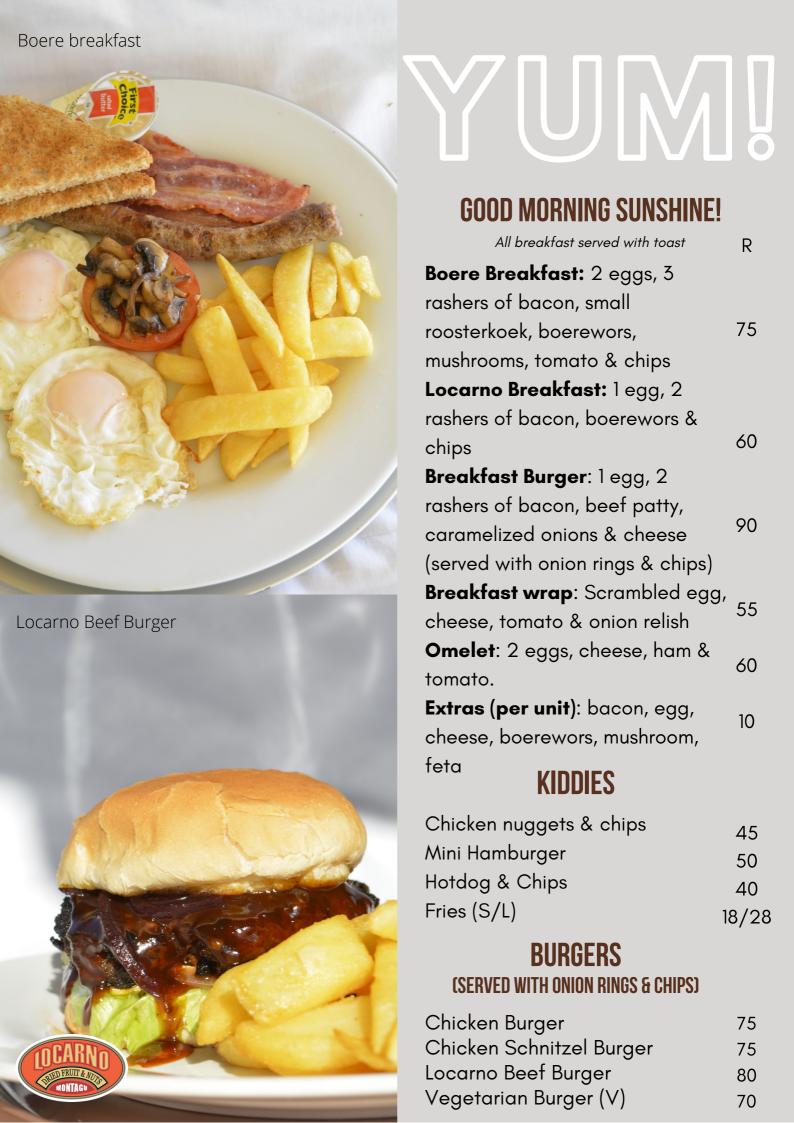

#### **TOASTED SANDWICHES**

| All served with chips/salad | R  |
|-----------------------------|----|
| Cheese                      | 40 |
| Ham & cheese                | 45 |
| lam, cheese & tomato        | 50 |
| Bacon, egg, & cheese        | 55 |
| Chicken Mayonnaise          | 60 |

#### ON THE LIGHT SIDE

| Chicken <b>wrap</b> with chips or salad                | 69 |
|--------------------------------------------------------|----|
| Homemade <b>pie</b> of the day served with chips/salad | 55 |
| <b>Quiche</b> of the day served with chips & salad     | 60 |
| Spaghetti Bolognaise                                   | 55 |
| Chicken Cordon Blue with chips and side salad          | 89 |
|                                                        | 70 |
| Chicken salad<br>Greek salad                           | 60 |