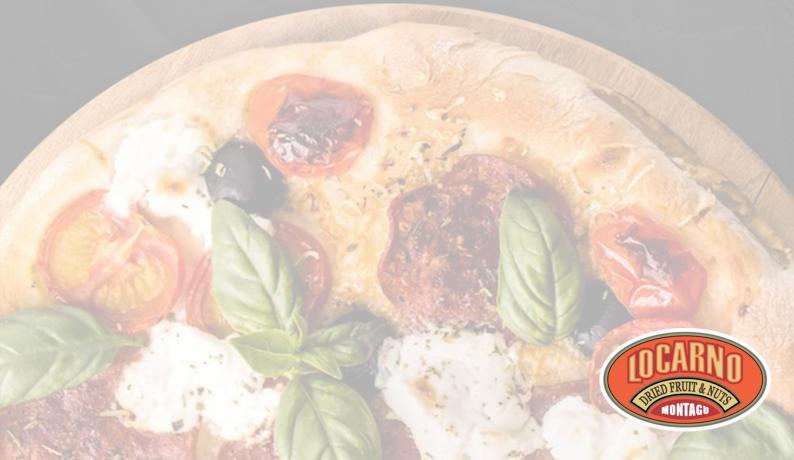

## 

|                                                                                                                                                             | R   |
|-------------------------------------------------------------------------------------------------------------------------------------------------------------|-----|
| Margherita: cheese & tomato (V)                                                                                                                             | 80  |
| <b>Locarno:</b> Bacon, cheese & bacon sausage with Locarno basting sauce                                                                                    | 110 |
| Spicy: Chicken, feta cheese, chilly flakes & garlic                                                                                                         | 110 |
| Vegetarian: Tomato, green pepper, mushrooms, peppadews                                                                                                      | 100 |
| Hawaiian: Pineapple & Ham                                                                                                                                   | 100 |
| ADD: (per unit) Chilly flakes, garlic, mushroom, onions, green pepper, peppadews, tomato Bacon, cheese, chicken, bacon wors, avocado (when available), feta | 10  |