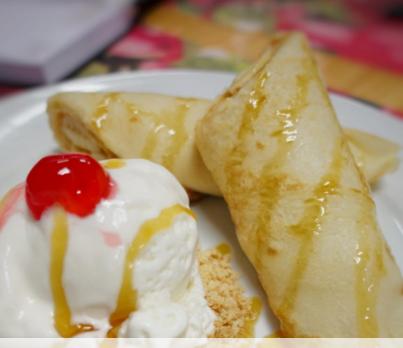

**DESSERT** 

Waffle topped with ice cream

Soft serve ice cream (S/L)

R

49

12/16

| PANCAKES                                                                       | R                    |
|--------------------------------------------------------------------------------|----------------------|
| Cinnamon<br>Curry Mince<br>Chicken Mayonnaise<br>Caramel Banana with ice cream | 18<br>38<br>42<br>38 |
| Add small salad/chips                                                          | 18                   |